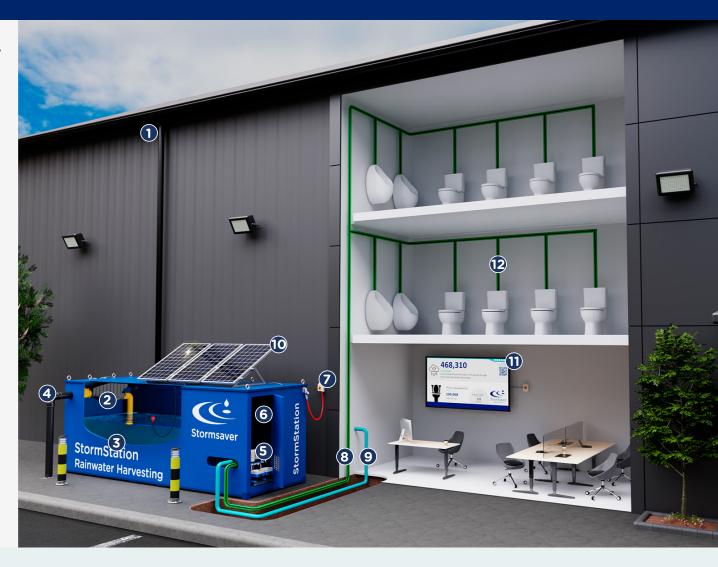

### Stormsaver: StormStation Rainwater Harvesting System Schematic

- 1. Rainwater is collected from roof area
- 2. Rainwater passes through pre-tank filter
- **3.** StormStation rainwater storage tank with inlet calmer & suction filter
- 4. Overflow from storage tank with NRV to drain
- 5. Internal rainwater booster set
- 6. StormStation Control Panel
- 7. Local power supply
- **8.** 50mm Black & Green MDPE boosted rainwater supply to building
- 9. Mains cold water supply (top up)
- **10.** Optional photovoltaics
- 11. Optional monitoring unit
- 12. Points of use